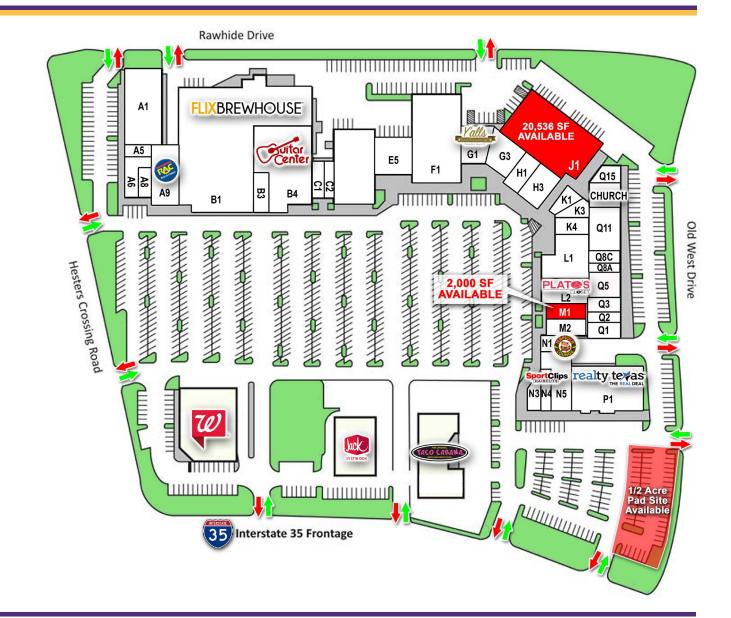

### **Shopping Center Overview**

- 250,000 SF shopping center at the northwest corner of IH-35 and Hesters Crossing Rd with prime visibility and easy access
- One of the most prominent shopping centers in Round Rock
- Easy access to IH-35, SH-45, Ranch Road 620, and MoPac Loop 1
- 2,000 SF former Karate Space Available
- 20,536 2nd Gen Fitness Space Available
- 1/2 Acre Pad Site Available Ground Lease
- Call for Pricing

### **Co-Tenants**

#### Bo Avery

(972) 480-1788 bo@trimarsh.com

2000 S IH-35 Frontage Rd, Round Rock, Texas 78681

Skinny Bob's Billiards Α1 **A5** Austin Vapor, LLC Indian Restaurant Α6 **A8** Liquor Store Α9 Rent-A-Center В1 Flix Brewhouse В3 Armstrong McCall В4 **Guitar Center** C1 Ros Nivom Thai C2 Cristales Boutique **UMI Seafood Buffett** D1 E5 Escapeology F1 Courtyard Salons G1 Y'all Down Home Cafe G3 China Wall Kapsner Chiropractic Н1 Н3 Foot Heaven 20.536 SF AVAILABLE J1 Κ1 Round Rock Family Dental К3 Republic Finance Κ4 **DK Nails** L1 Fish Aquatics L2 Plato's Closet **M1** 2.000 SF AVAILABLE M2 Army Teapioca Lounge N1 Ν3 CBD Sport Clips, Inc N4 N5 Direct Orthopedic Care Ρ1 Realty Texas Staffing Company Q1 Q2 LIFU Massage Spa