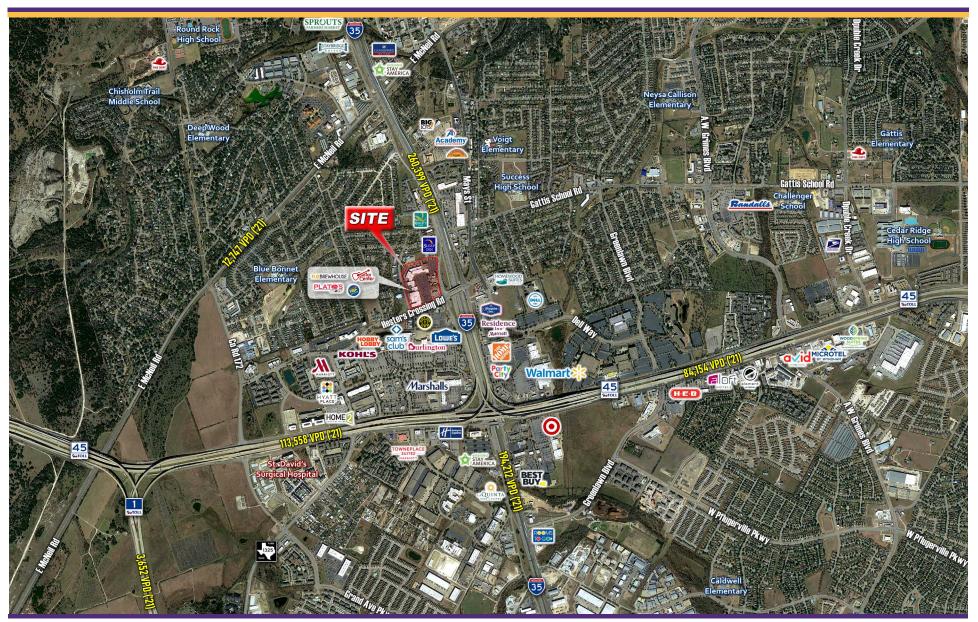

### **Shopping Center Overview**

- 250,000 SF shopping center at the northwest corner of IH-35 and Hesters Crossing Rd with prime visibility and easy access
- One of the most prominent shopping centers in Round Rock
- Easy access to IH-35, SH-45, Ranch Road 620, and MoPac Loop 1
- 2,000 SF former Karate Space Available
- 20,536 2nd Gen Fitness Space Available
- 1/2 Acre Pad Site Available Ground Lease
- Call for Pricing

#### **Traffic Counts**

Interstate 35: 260,399 VPD (TXDOT 2021)
Hesters Crossing Rd: 13,157 VPD (TXDOT 2020)