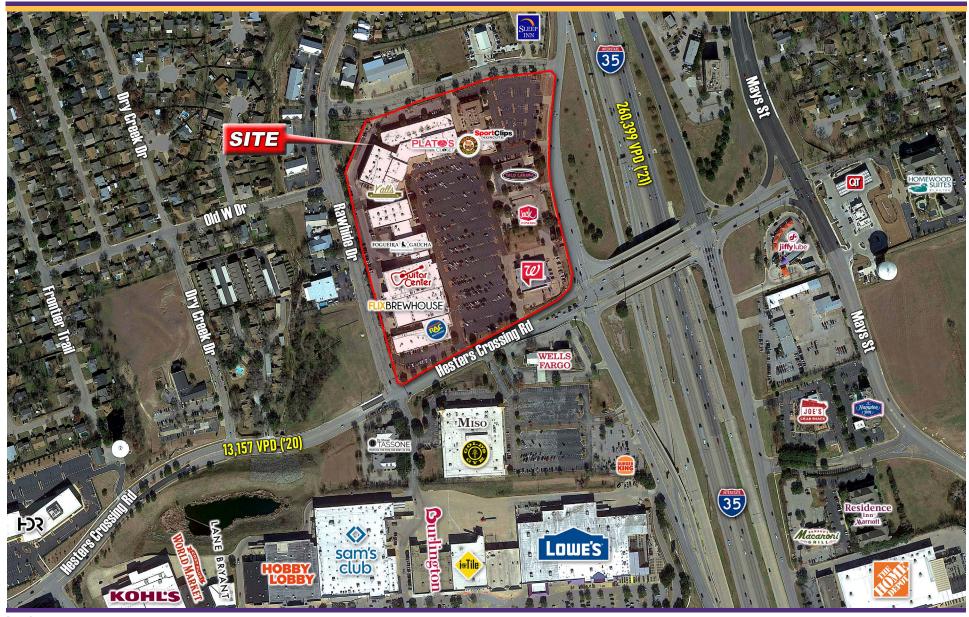

### **Shopping Center Overview**

- 250,000 SF shopping center at the northwest corner of IH-35 and Hesters Crossing Rd with prime visibility and easy access
- One of the most prominent shopping centers in Round Rock
- Easy access to IH-35, SH-45, Ranch Road 620, and MoPac Loop 1
- 2,000 SF former Karate Space Available
- 20,536 2nd Gen Fitness Space Available
- 1/2 Acre Pad Site Available Ground Lease
- Call for Pricing

#### **Traffic Counts**

Interstate 35: 260,399 VPD (TXDOT 2021)
Hesters Crossing Rd: 13,157 VPD (TXDOT 2020)