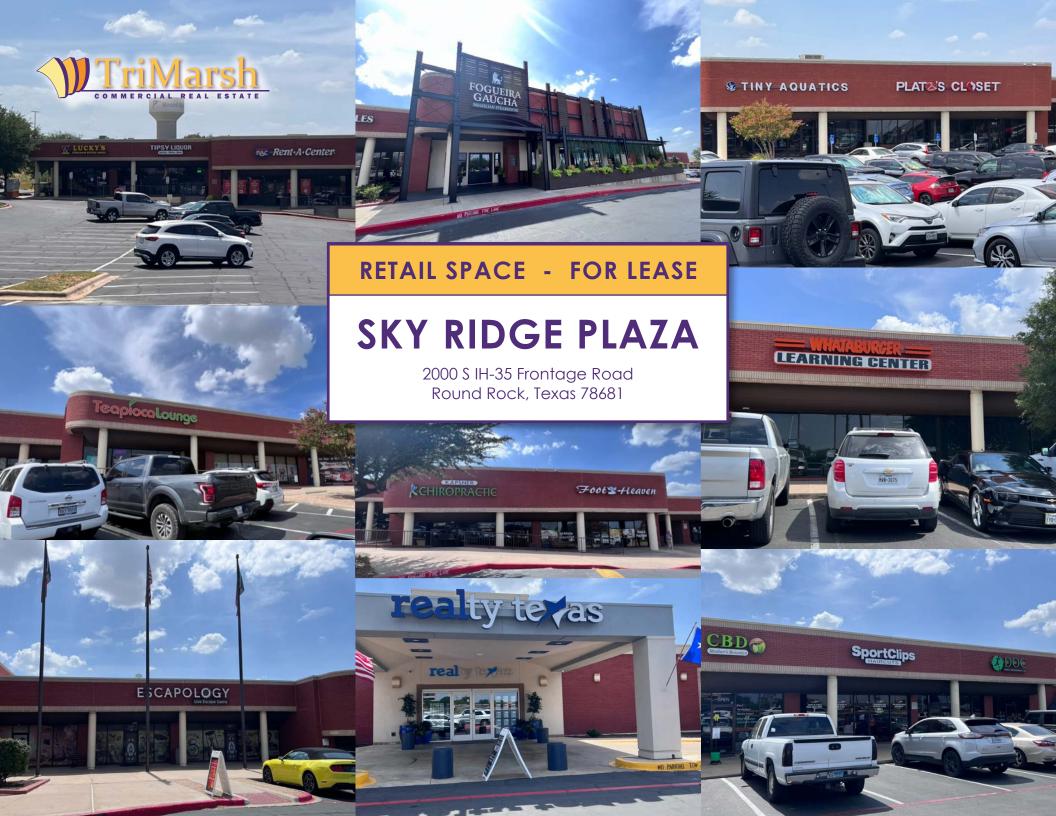

2000 S IH-35 Frontage Rd, Round Rock, Texas 78681

### **Shopping Center Overview**

- 250,000 SF shopping center at the northwest corner of IH-35 and Hesters Crossing Rd with prime visibility and easy access
- One of the most prominent shopping centers in Round Rock
- Easy access to IH-35, SH-45, Ranch Road 620, and MoPac Loop 1
- 2,000 SF former Karate Space Available
- 20,536 2nd Gen Fitness Space Available
- 1/2 Acre Pad Site Available Ground Lease
- Call for Pricing