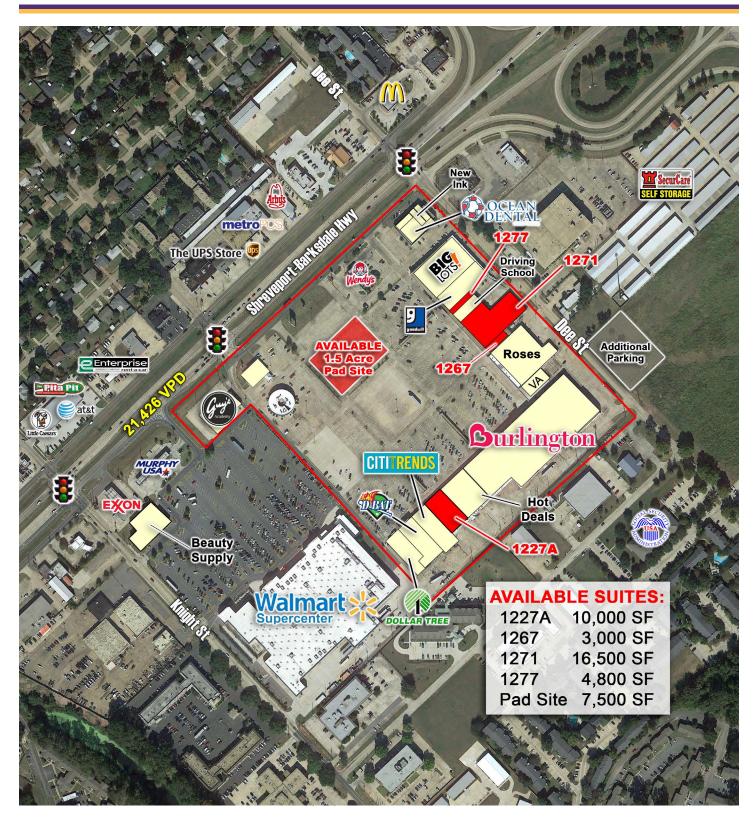

### **Shopping Center Overview**

- 540,000 SF shopping center on Shreveport-Barksdale Hwy, between Dee St & Knight St, just southwest of Clyde Fant Memorial Pkwy in Shreveport, LA
- Shadow anchored by Walmart ><</li>
- Excellent visibility and easily accessible with signage on Shreveport-Barksdale Hwy
- Available: 3,000 SF 16,500 SF & Pad Site

## **Traffic Counts**

Shreveport-Barksdale Hwy: 21,549 VPD (MPSI 2014)

# Shreve City Shopping Center

1253 Shreveport-Barksdale Hwy Shreveport, Louisiana 71105