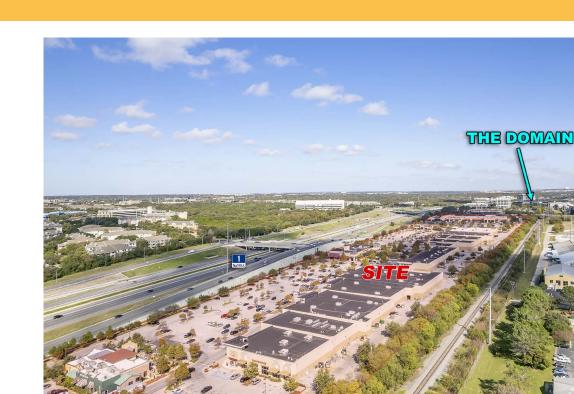

### **Shopping Center Overview**

- 450,000 SF open air Lifestyle power shopping center serving North Austin communities and offering more than 30 stores and eateries
- Conveniently located at the intersection of N. MoPac Expressway and Braker Lane
- Next to the DOMAIN
- Excellent Freeway Visibility
- Pylon Signage Available
- Call for Pricing