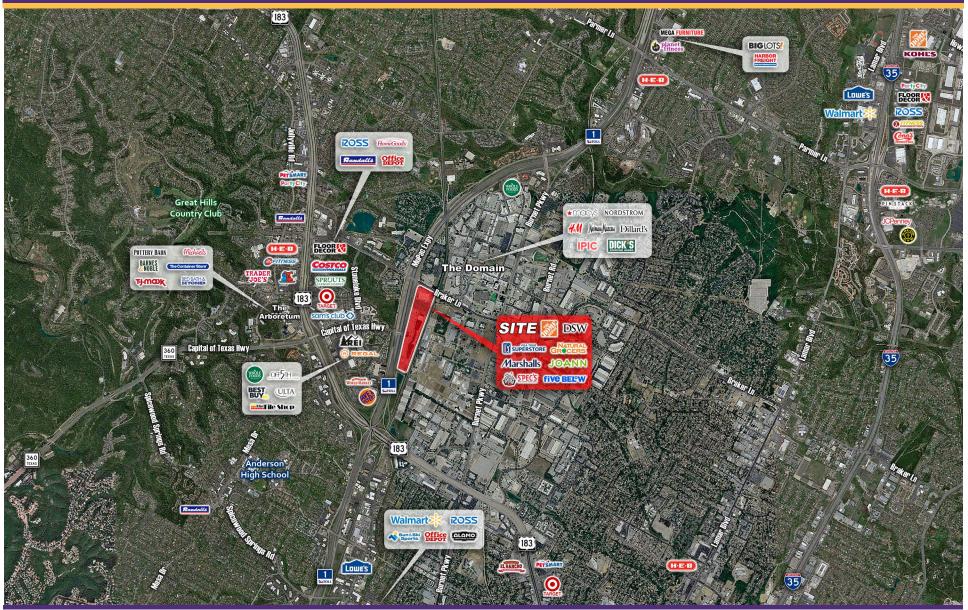

### **Shopping Center Overview**

- 450,000 SF open air Lifestyle power shopping center serving North Austin communities and offering more than 30 stores and eateries
- Conveniently located at the intersection of N. MoPac Expressway and Braker Lane
- Next to the DOMAIN
- Excellent Freeway Visibility
- Pylon Signage Available
- Call for Pricing

## **Current Tenants**

RETAIL SPACE FOR LEASE AT REGIONAL POWER CENTER SEC Mopac Expy & Braker Ln, Austin, Texas 78759