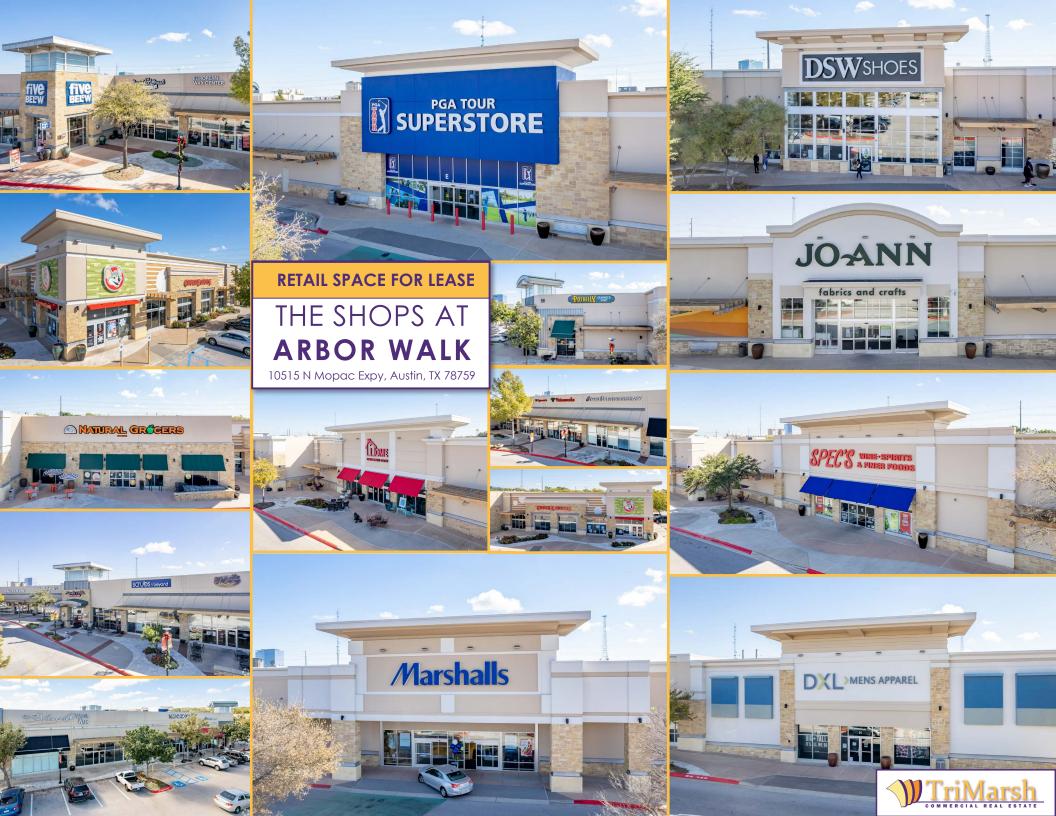

RETAIL SPACE FOR LEASE AT REGIONAL POWER CENTER SEC Mopac Expy & Braker Ln, Austin, Texas 78759

### **Shopping Center Overview**

- 450,000 SF open air Lifestyle power shopping center serving North Austin communities and offering more than 30 stores and eateries
- Conveniently located at the intersection of N. MoPac Expressway and Braker Lane
- Next to the DOMAIN
- Excellent Freeway Visibility
- Pylon Signage Available
- Call for Pricing

## **Current Tenants**

RETAIL SPACE FOR LEASE AT REGIONAL POWER CENTER SEC Mopac Expy & Braker Ln, Austin, Texas 78759