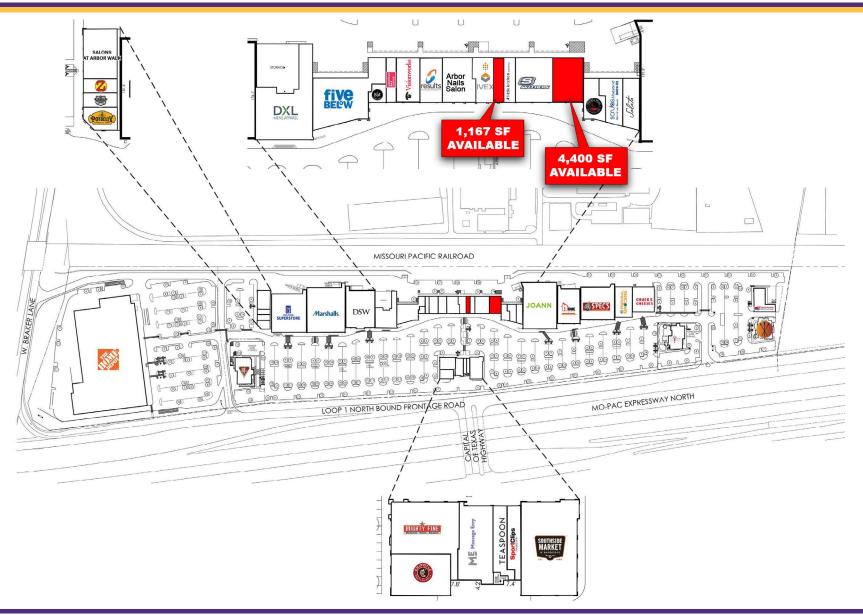

## **Available Space**

- ±1,167 SF
- ±4,400 SF (former Gym)

## **Current Tenants**

RETAIL SPACE FOR LEASE AT REGIONAL POWER CENTER SEC Mopac Expy & Braker Ln, Austin, Texas 78759