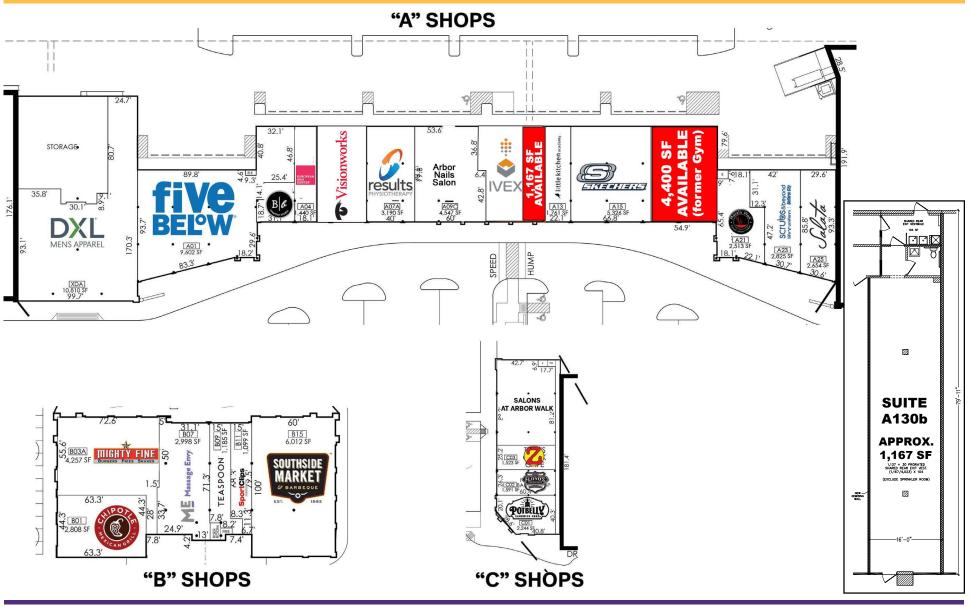

## **Available Space**

- ±1,167 SF
- ±4,400 SF (former Gym)

## **Current Tenants**

RETAIL SPACE FOR LEASE AT REGIONAL POWER CENTER SEC Mopac Expy & Braker Ln, Austin, Texas 78759