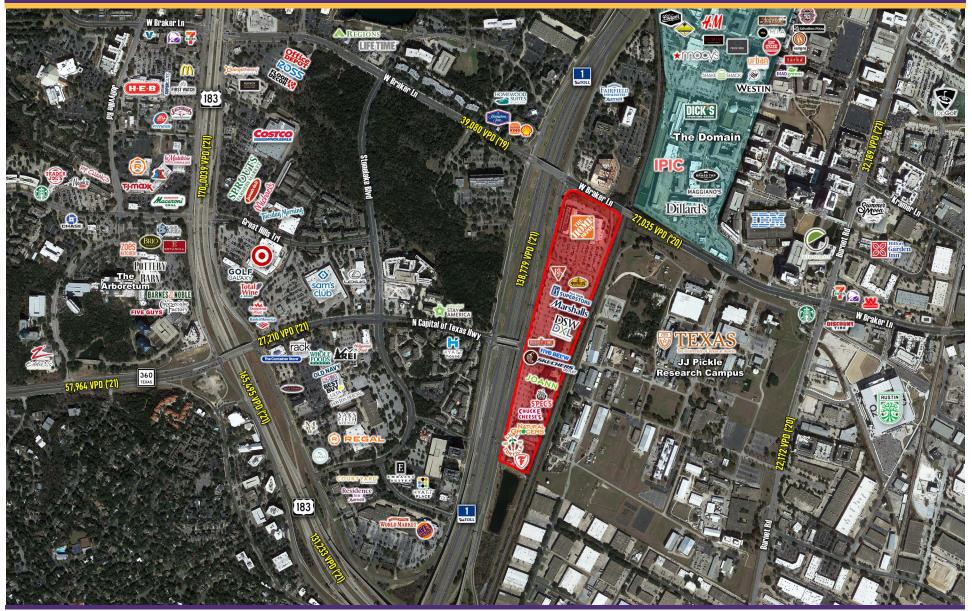

### **Shopping Center Overview**

- 450,000 SF open air Lifestyle power shopping center serving North Austin communities and offering more than 30 stores and eateries
- Conveniently located at the intersection of N. MoPac Expressway and Braker Lane
- Next to the DOMAIN
- Excellent Freeway Visibility
- Pylon Signage Available
- Call for Pricing

### **Traffic Counts**

MoPac Expressway: 138,799 VPD (TXDOT 2021) W Braker Lane: 27,035 VPD (TXDOT 2020)

## **Current Tenants**

RETAIL SPACE FOR LEASE AT REGIONAL POWER CENTER SEC Mopac Expy & Braker Ln, Austin, Texas 78759